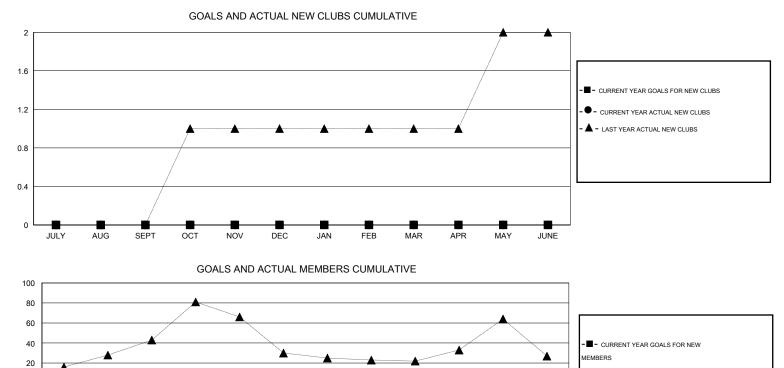

## LOCATION THAILAND

 $\mathsf{GMT} \; \mathsf{CA} \; 5$ Clubs Members RESULTS FOR 2015-2016 RESULTS FOR 2015-2016 NEW CLUB NEW CLUBS DROPPED NET NEW MEMBER CHARTER AND DROPPED NET QUARTER QUARTER GOAL CLUBS GAIN/LOSS GOAL NEW MEMBERS MEMBERS GAIN/LOSS ADDED 0 0 0 0 0 2 5 -3 JULY/AUG/SEPT JULY/AUG/SEPT 0 0 0 25 120 -95 1 -1 OCT/NOV/DEC OCT/NOV/DEC 0 0 0 0 0 31 17 14 JAN/FEB/MAR JAN/FEB/MAR 0 0 0 0 0 0 0 0 APR/MAY/JUNE APR/MAY/JUNE